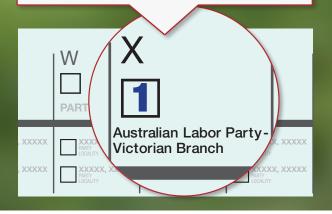

### LARGE BALLOT PAPER:

Just put Number 1 in Box "X" for the Australian Labor Party.

OR

Vote below the line by clearly numbering at least 5 boxes starting with the ALP candidates.

Laverton **District** Clearly number every box exactly like this.